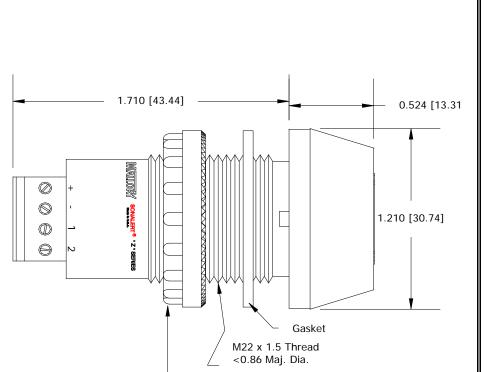

## Specifications:

| Sound Level Category:   | Soft                                                                          | Soft                                      | Soft                                      | Soft                                           |
|-------------------------|-------------------------------------------------------------------------------|-------------------------------------------|-------------------------------------------|------------------------------------------------|
| Mode of Operation:      | Continuous                                                                    | Slow Pulse @ 1 PPS                        | Fast Pulse @ 10 PPS                       | Chirp (100ms repeating<br>every 1.2 sec)       |
| Loudness @ 2 FT:        | 65 to 75 dB(A) Typ.                                                           | 65 to 75 dB(A) Typ.                       | 65 to 75 dB(A) Typ.                       | 65 to 75 dB(A) Typ.                            |
| Pulse Rate (PPS):       |                                                                               | 1                                         | 10                                        | 1                                              |
| Frequency:              | 3300 ± 500 Hz                                                                 | 3300 ± 500 Hz                             | 3300 ± 500 Hz                             | 4500-3200 Hz                                   |
| Connection:             | "+" to Positive, "-" to<br>Ground                                             | "+" to Positive, "-" and "1"<br>to Ground | "+" to Positive, "-" and<br>"2" to Ground | "+" to Positive, "-", "1'<br>and "2" to Ground |
| Voltage Rating:         | 6 to 16 VDC                                                                   |                                           |                                           |                                                |
| Current Draw:           | 40mA MAX                                                                      |                                           |                                           |                                                |
| Housing Material:       | 6/6 Nylon, Color: Black                                                       |                                           |                                           |                                                |
| Storage Temperature:    | -40° to +80° C                                                                |                                           |                                           |                                                |
| Operating Temperature   | -30° to +65° C                                                                |                                           |                                           |                                                |
| Panel Mounting:         | Recommended hole size is 22.5 mm. Thread front will fit standard 22.5mm hole. |                                           |                                           |                                                |
| Knurled Nut:            | Used to attach part to panel. The max recommended torque is 10 in-lbs.        |                                           |                                           |                                                |
| Weight (Typical):       | 28 g                                                                          |                                           |                                           |                                                |
| NEMA 3R,4X, & 12:       | Approved with use of ACC03.                                                   |                                           |                                           |                                                |
| Options:                | Please contact factory.                                                       |                                           |                                           |                                                |
| Dimensions: Inches (mm) |                                                                               | cUL Recognized                            | R                                         | <b>OHS Complian</b>                            |
|                         |                                                                               |                                           |                                           |                                                |

AADE IN USE

Knurl nut