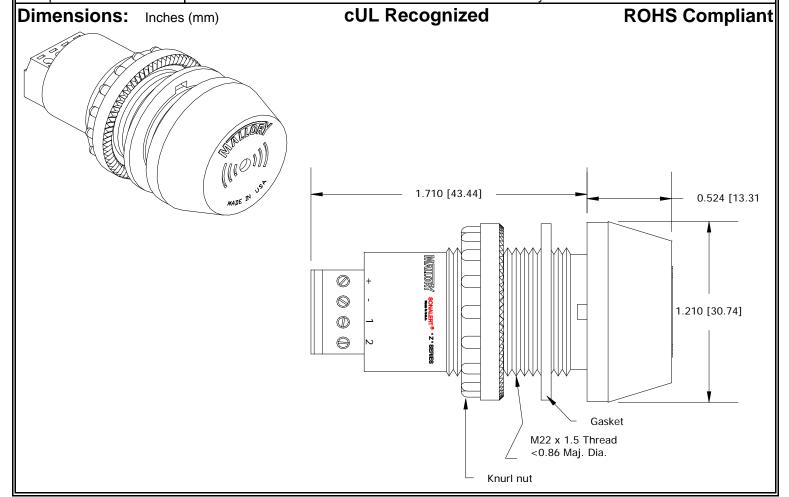

## MALLORY Mallory Sonalert Products,Inc. | Part #: ZA028LDMT5 Sales Outline Drawing | Revision: B

Specifications:

| Sound Level Category: | Loud                                                                          | Loud                                      | Loud                                      | Loud                                           |
|-----------------------|-------------------------------------------------------------------------------|-------------------------------------------|-------------------------------------------|------------------------------------------------|
| Mode of Operation:    | Continuous                                                                    | Slow Pulse @ 1 PPS                        | Fast Pulse @ 10 PPS                       | Dual Tone 3.4 - 3.5 kHz<br>@ 7 WPS             |
| Loudness @ 2 FT:      | 85 to 95 dB(A) Typ.                                                           | 85 to 95 dB(A) Typ.                       | 85 to 95 dB(A) Typ.                       | 85 to 95 dB(A) Typ.                            |
| Pulse Rate (PPS):     |                                                                               | 1                                         | 10                                        | 7                                              |
| Frequency:            | 3300 ± 500 Hz                                                                 | 3300 ± 500 Hz                             | 3300 ± 500 Hz                             | 3450 ± 100 Hz                                  |
| Connection:           | "+" to Positive, "-" to<br>Ground                                             | "+" to Positive, "-" and "1"<br>to Ground | "+" to Positive, "-" and<br>"2" to Ground | "+" to Positive, "-", "1"<br>and "2" to Ground |
| Voltage Rating:       | 16 to 28 VDC                                                                  |                                           |                                           |                                                |
| Current Draw:         | 40mA MAX                                                                      |                                           |                                           |                                                |
| Housing Material:     | 6/6 Nylon, Color: Black                                                       |                                           |                                           |                                                |
| Storage Temperature:  | -40° to +80° C                                                                |                                           |                                           |                                                |
| Operating Temperature | -30° to +65° C                                                                |                                           |                                           |                                                |
| Panel Mounting:       | Recommended hole size is 22.5 mm. Thread front will fit standard 22.5mm hole. |                                           |                                           |                                                |
| Knurled Nut:          | Used to attach part to panel. The max recommended torque is 10 in-lbs.        |                                           |                                           |                                                |
| Weight (Typical):     | 28 g                                                                          |                                           |                                           |                                                |
| NEMA 3R,4X, & 12:     | Approved with use of ACC03.                                                   |                                           |                                           |                                                |
| Options:              | Please contact factory.                                                       |                                           |                                           |                                                |